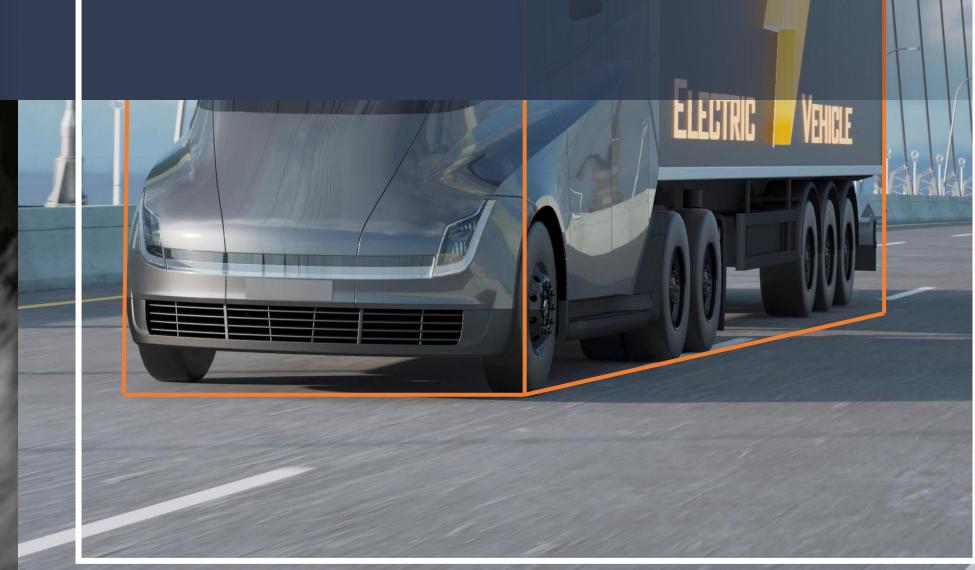

#### Bounding Box

A perfectly bounding 2D box is used to label the objects in a given 2D image.

#### Cuboidal

Labeling of objects in an image using cuboids for processing 3D training data. This technique can be used in both 2D images and 3D point cloud data.