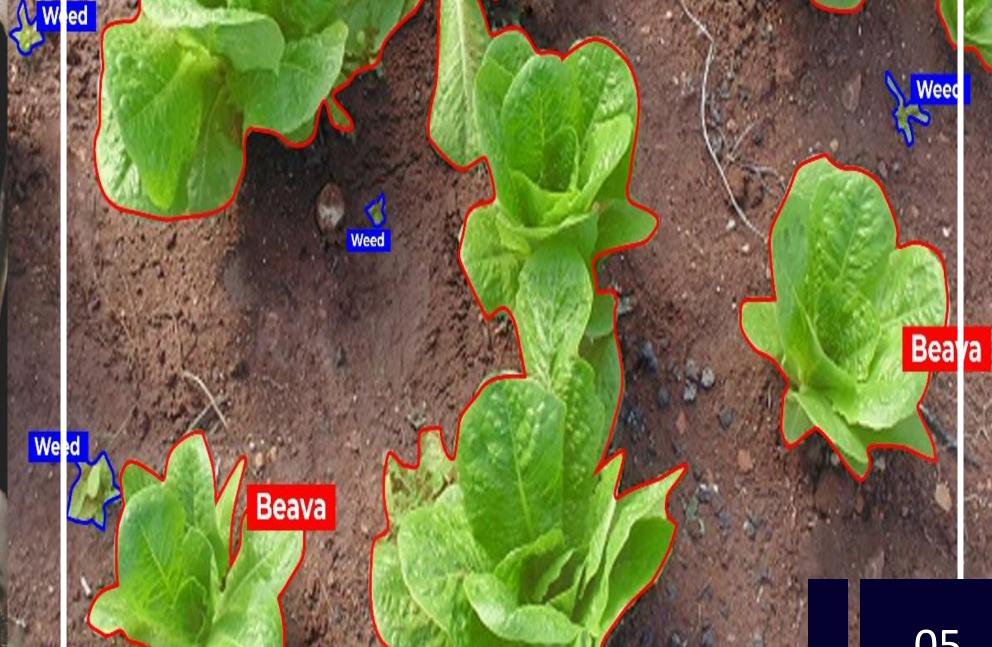

# DATA LABELING USE CASES

Healthcare

**Automotive** 

Agriculture

**Sports** 

Logistics

Retail

Rail

**Aerial** 

**Architecture** 

Livestock

Manufacturing

Food and Beverages

Defect Detection

Human Attribution