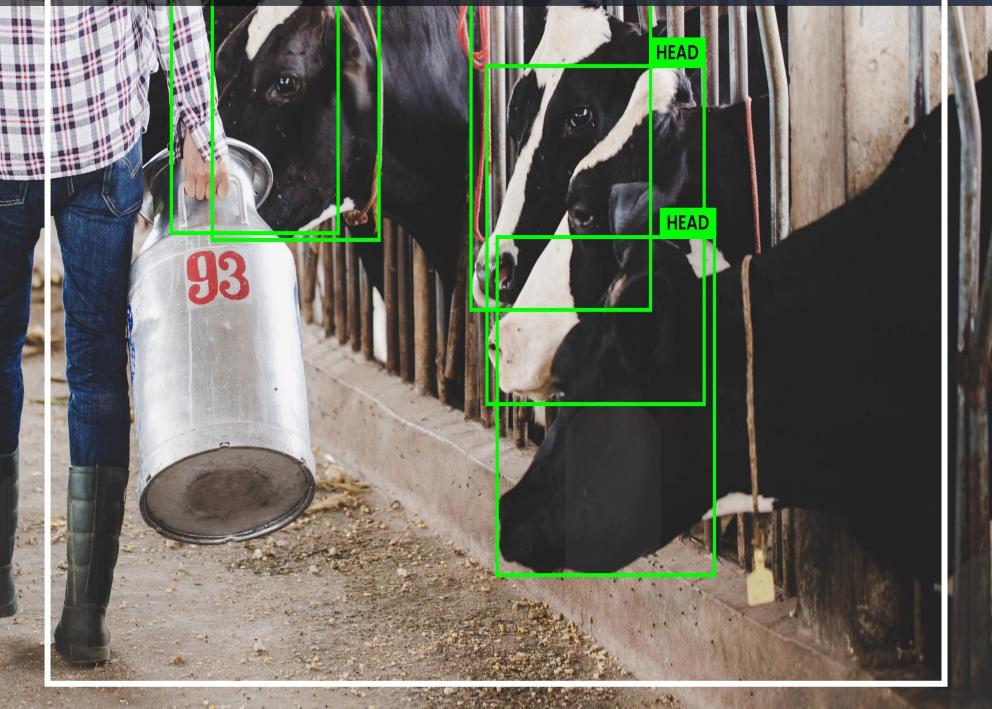

# DATA LABELING USE CASES

Healthcare

**Automotive** 

Agriculture

**Sports** 

Logistics

Retail

Rail

**Aerial** 

**Architecture** 

Livestock

Manufacturing

Food and Beverages

Defect Detection

Human Attribution