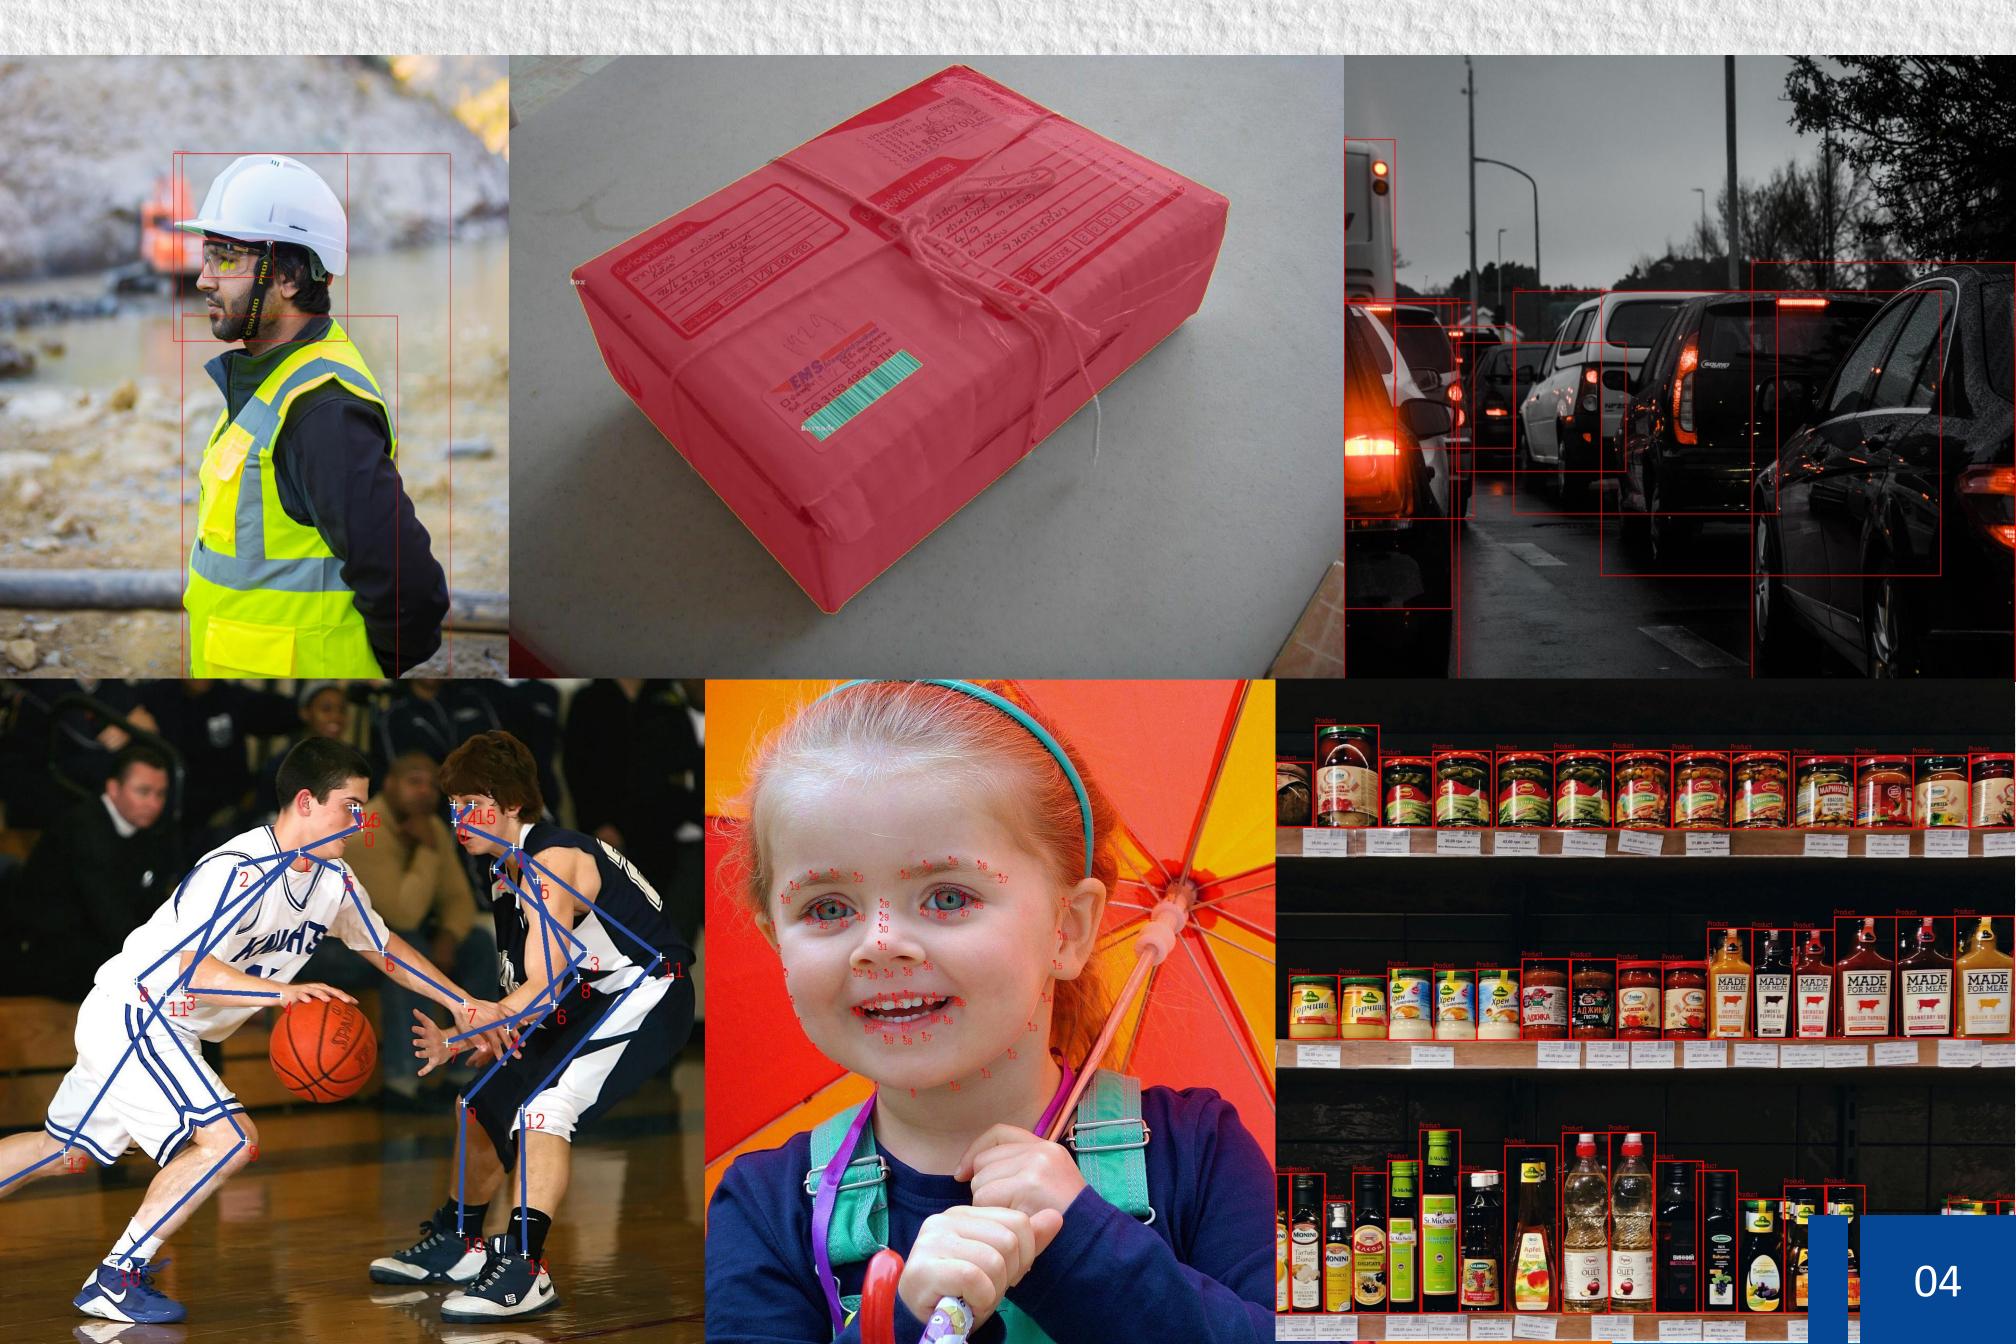

# DATA LABELING TECHNIQUES

#### Bounding Box

A perfectly bounding 2D box is used to label the objects in a given 2D image.

# Polygon/Contour

Objects in an image are labeled by drawing an accurate contour around it.

#### Semantic Segmentation

The image is segmented semantically at its pixel level. Based on the pixel labeling, semantic segmentation is of 2 types:

- •Full pixel/Standard segmentation
- Instance segmentation.

#### Cuboidal

Labeling of objects in an image using cuboids for processing 3D training data. This technique can be used in both 2D images and 3D point cloud data.

#### Keypoint

Objects in an image are labeled using points to determine the shape of it. Keypoint annotation are used to label facial/skeletal features, automotive parts etc.

#### Polyline

It is the labeling of lanes using splines. Exclusively used for validating ADAS systems in autonomous vehicle training.