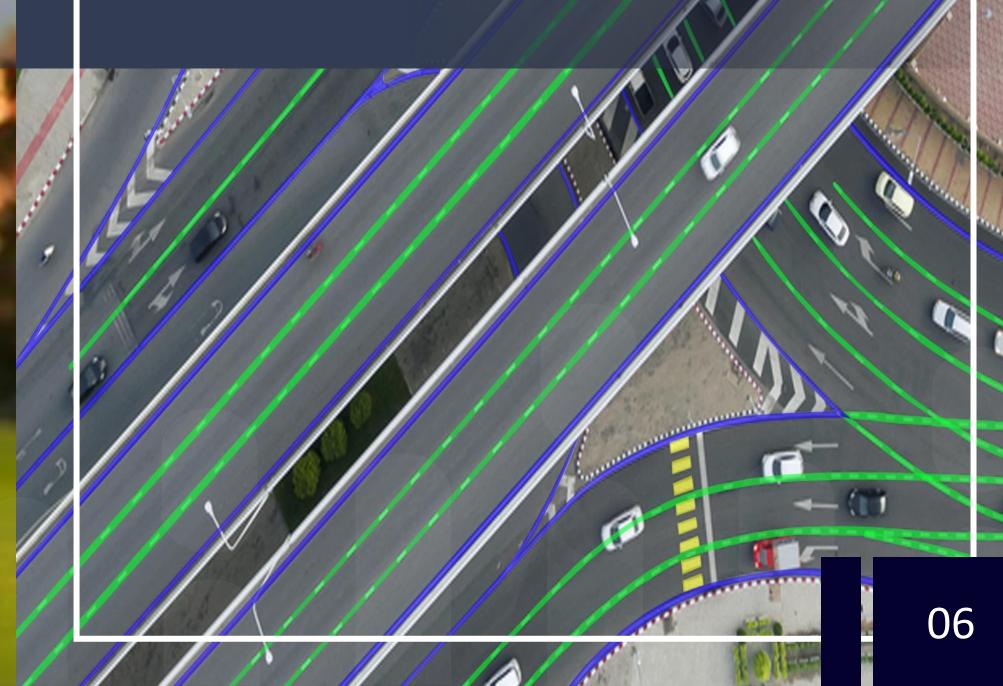

#### Polyline

It is the labeling of lanes using splines. Exclusively used for validating ADAS systems in autonomous vehicle training.