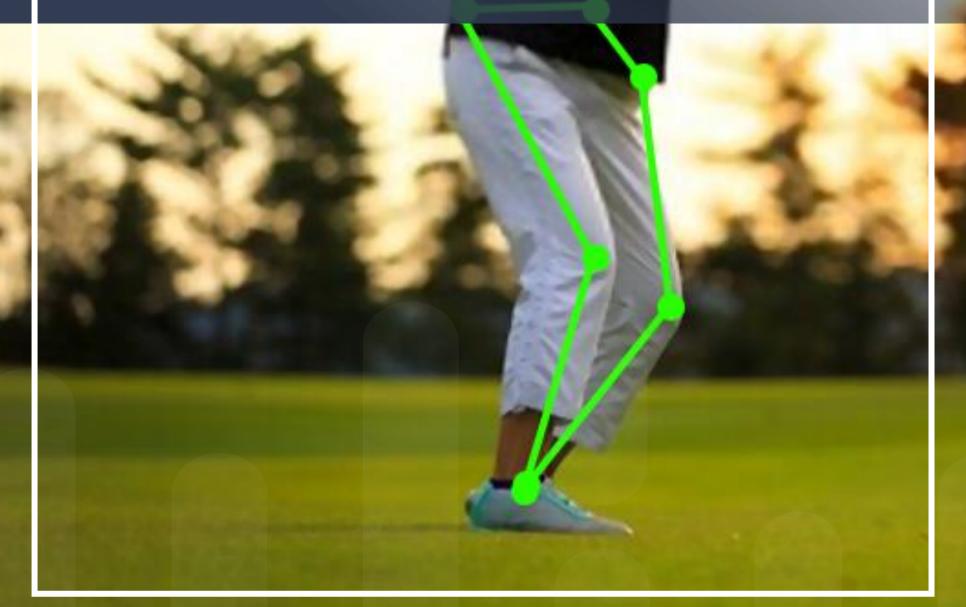

#### Keypoint

Objects in an image are labeled using points to determine the shape of it. Keypoint annotation are used to label facial/skeletal features, automotive parts etc.