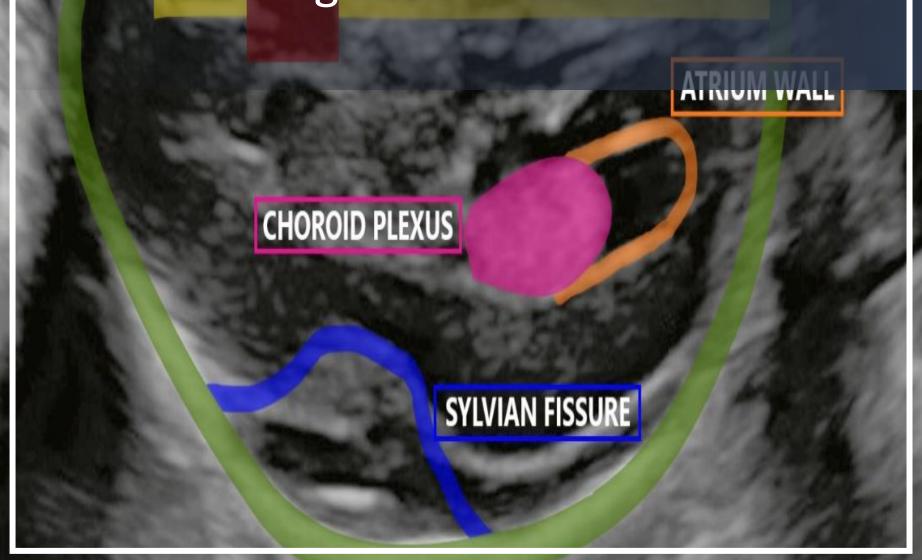

#### Cuboidal

Labeling of objects in an image using cuboids for processing 3D training data. This technique can be used in both 2D images and 3D point cloud data.

#### Keypoint

Objects in an image are labeled using points to determine the shape of it. Keypoint annotation are used to label facial/skeletal features, automotive parts etc.

# 3D POINT CLOUD

**3D Box Labeling** 

**3D Segmentation** 

**LiDAR Data Labeling** 