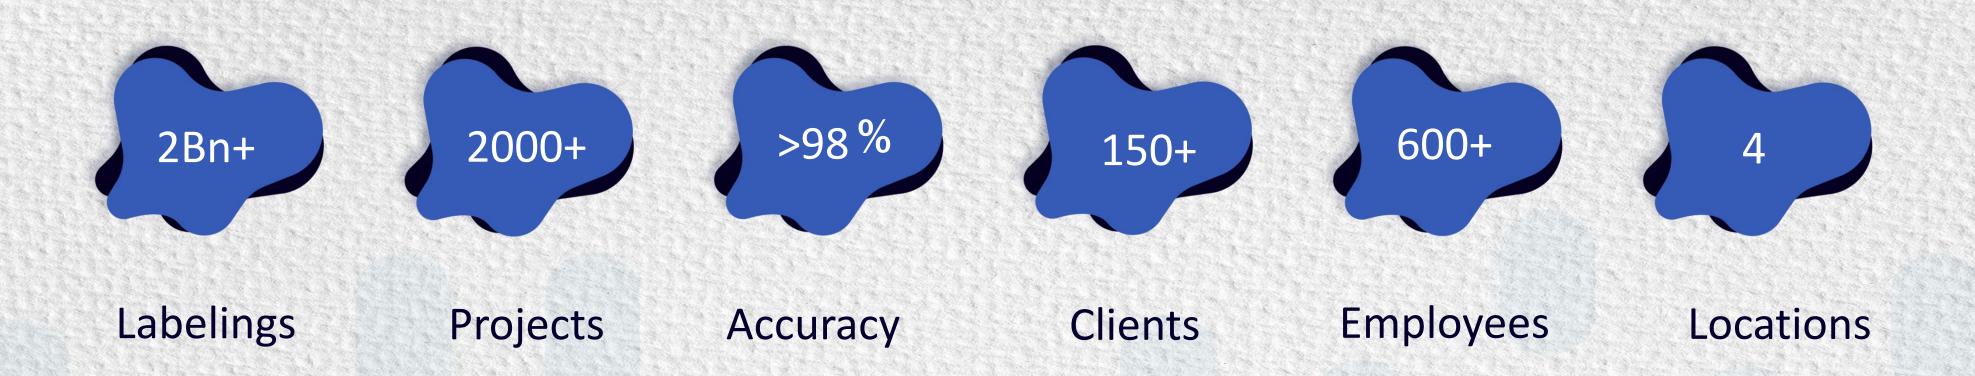

# CORPORATE BROCHURE

# INDEX

| Infolks        | 3  |
|----------------|----|
| Data Labeling  | 4  |
| 3D Point Cloud | 7  |
| Audio Services | 8  |
| NLP Services   | 8  |
| ODC            | 9  |
| Trusted By     | 10 |
| Commitments    | 12 |





# INFOLKS

We are a leading data labeling service provider. Our super-powered workforce labels precise and quality training data sets for AI/ML modules. We're here to bring someone's AI dreams into reality. Infolks, The ultimate data labeling partner!

#### **OUR STATISTICS**



## CERTIFICATIONS









#### DATA LABELING

Machine Learning (ML) is a fast developing cutting edge technology in the world and it require extremely large dataset to train a machine learning algorithm or model. We make this learning effective by making data smart through accurate data labeling services.



# TYPES OF DATA LABELING











Image

Video

Text

Audio

3D Point Cloud

# DATA LABELING TECHNIQUES

#### Bounding Box

A perfectly bounding 2D box is used to label the objects in a given 2D image.

# Polygon/Contour

Objects in an image are labeled by drawing an accurate contour around it.





#### Semantic Segmentation

The image is segmented semantically at its pixel level. Based on the pixel labeling, semantic segmentation is of 2 types:

- •Full pixel/Standard segmentati